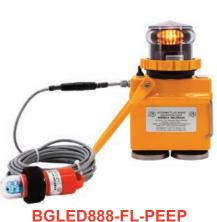

### **BGLED888**

### Certified to meet requirements for unmanned barges per UL1104

The market leader in lightweight, rugged, barge navigation lights. Runs for 40 nights on one set of standard alkaline batteries.

### **SPECIFICATIONS:**

Range: 3 nautical miles

Mount: Magnetic (Stainless)

Light Source: LEDs rated up to 20,000 hrs

Material: High-impact polycarbonate

40 nights on standard alkaline

Weight: 7 lbs.

**Dimensions:** 11 1/2"h x 7"l x 4 1/4"w