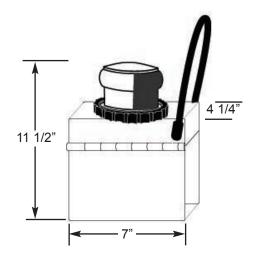

### **SPECIFICATIONS:**

Range: 3 nautical miles

Mount: Magnetic (Stainless)

Light Source: LEDs rated up to 20,000 hrs

Material: High-impact polycarbonate

40 nights on standard alkaline

Weight: 7 lbs.

**Dimensions:** 11 1/2"h x 7"l x 4 1/4"w